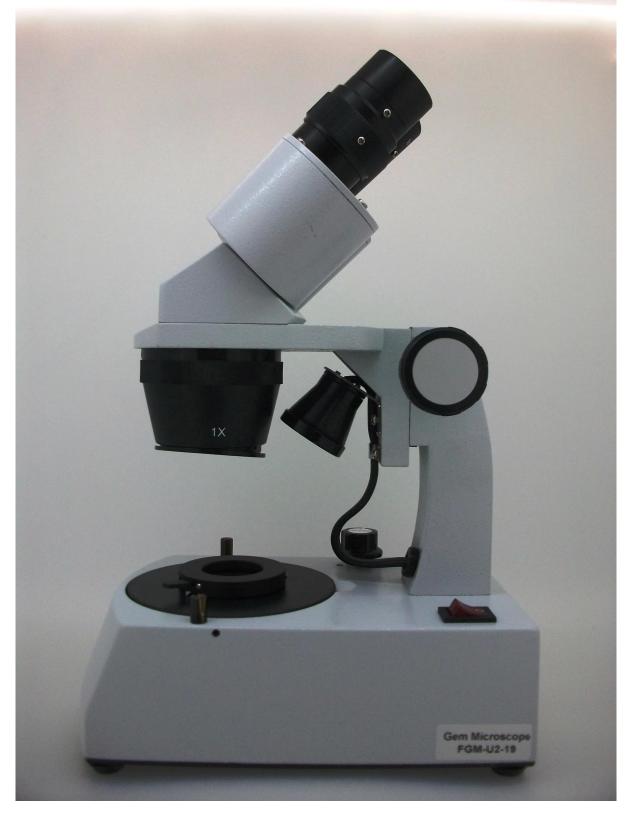

## The scope of application[]

Be used for identifing jewelry and other precious stones.

## **Specifications:**

Curved Dyadic Hyadic Holder Gem Microscope:Cost performance is high.especially for the brand jewelry stores and amatuers

180 revolviing objective with a 56mm distance, the objective zoom range is 10-30X or 20-40X . Superlight led with white light source which lifetime is long.

Three kinds of illumination:top region.bright region and dark region controled by eletronic switch. Human-based design structure.Gem clamp can be adjusted three-dimention . Imput voltage from 100V to 240V , the microscope can work normally.