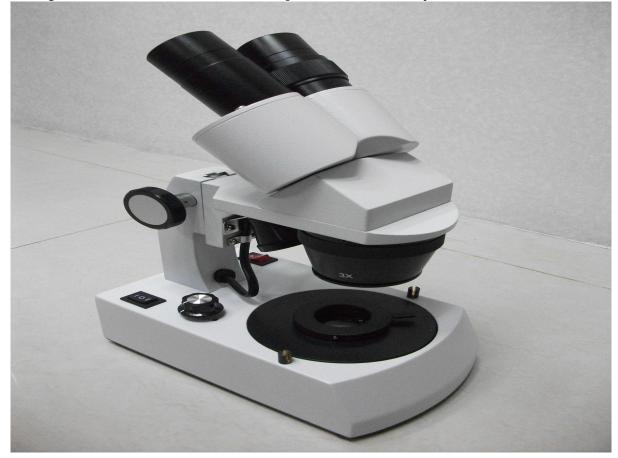

## The scope of application[]

Be used for identifing jewelry and other precious stones.

## **Specifications:**

Curved Dyadic Hyadic Holder Gem Microscope:Cost performance is high.especially for the brand jewelry stores and amatuers

180 revolviing objective with a 56mm distance, the objective zoom range is 10-30X or 20-40X . Superlight led with white light source which lifetime is long.

Three kinds of illumination:top region.bright region and dark region controled by eletronic switch. Human-based design structure.Gem clamp can be adjusted three-dimention . Imput voltage from 100V to 240V , the microscope can work normally.